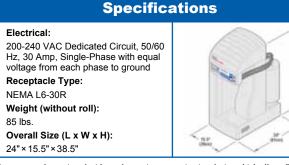

ws operators to choose from 24 preprogrammed CFT or foam bag combinations

#### Wind it Up and Let it Go

Our optional accumulator/ roll winder attachment feeds Instapak<sup>®</sup> CFT material into a cushion bin or winds it into easy-to-use rolls, for later use or delivery to multiple workstations. These tubes can then be distributed to decentralized workstations or stored for peak usage.



#### Get More By Using Less

Capitalizing on the ability to produce low-profile material, the Instapak Complete<sup>®</sup> can deliver significant protection while allowing the packager

to reduce cube size and overall shipping volume. By reducing material usage, users can also save on dimensional weight shipping fees and the environmental resources necessary to transport larger volume packages.





Systems may be equipped with an electronic communication device which allows Sealed Air to obtain information about equipment operation for the purpose of improving perfomance.

#### Distributed By:



Corporate Office: Sealed Air Corporation (US) 200 Riverfront Boulevard, Elmwood Park, NJ 07407 www.sealedair.com © Reg. U.S. Pat. and TM Off. © Sealed Air Corporation (US) 2012. All rights reserved. The "9 Dot Logo", "Sealed Air", "Instapak" and "Instapak Complete" are registered trademarks of Sealed Air Corporation (US). SD-8 REV 6/12 Printed in the U.S.A.

## **E Sealed** Air

Protective Packaging 10 Old Sherman Turnpike Danbury, CT 06810-4173 203-791-3500 Fax: 203-791-3618 www.instapakcomplete.com

Our Products Protect Your Products<sup>®</sup>