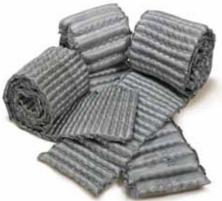

#### Wind it Up and Let it Go

Our optional accumulator/ roll winder attachment feeds Instapak<sup>®</sup> CFT material into a cushion bin or winds it into easy-to-use rolls, for later use or delivery to multiple workstations. These tubes can then be distributed to decentralized workstations or stored for peak usage.

#### Get More By Using Less

Capitalizing on the ability to produce low-profile material, the Instapak Complete<sup>®</sup> can deliver significant protection while allowing the packager

to reduce cube size and overall shipping volume. By reducing material usage, users can also save on dimensional weight shipping fees and the environmental resources necessary to transport larger volume packages.