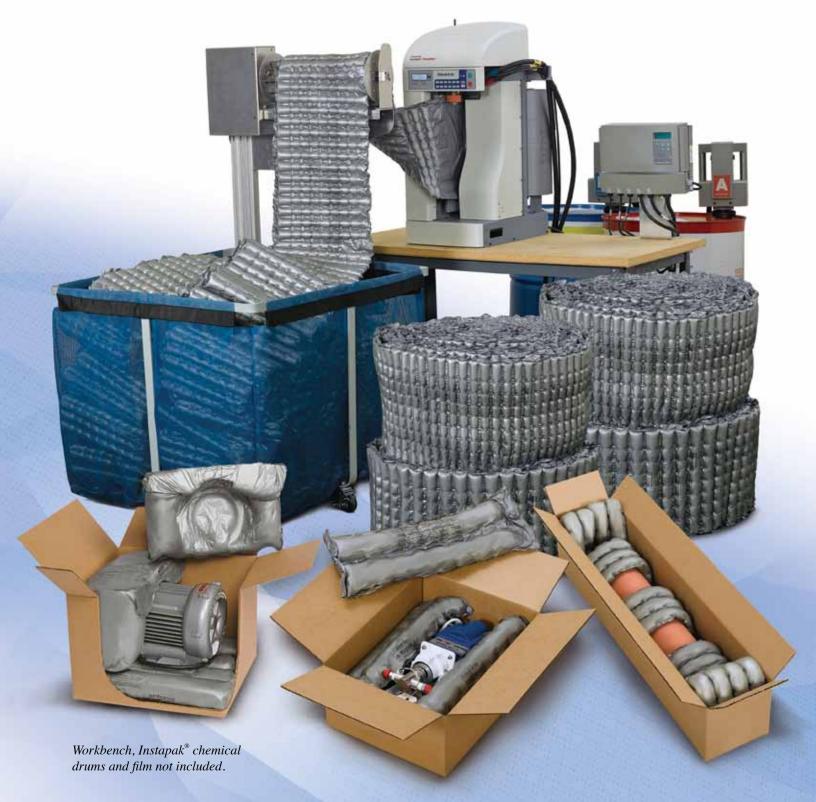

#### **On-Demand Flexible Protection**

The Instapak Complete<sup>®</sup> foam packaging system from Sealed Air creates Continuous Foam Tubes (CFTs) and foam filled bags. The system uses a range of

Instapak<sup>®</sup> high performance packaging foams that provide superior protection with minimal foam usage. A compact design, customizable programming and just-in-time accumulation capability makes the Instapak Complete® system a perfect fit for any size packaging operation.

#### Advanced Instapak<sup>®</sup> CFT Technology

The Instapak Complete® system features a variety of new advancements that improve on our Instapak® CFT technology.

- Flow controlled dispensing allows the system to produce foam filled tubes, ranging from 1" to 5" diameter
- Perforations can be programmed to suit individual needs and applications

#### Wind it Up and Let it Go

Our optional accumulator/ roll winder attachment feeds Instapak<sup>®</sup> CFT material into a cushion bin or winds it into easy-to-use rolls, for later use or delivery to multiple workstations. These tubes can then be distributed to decentralized workstations or stored for peak usage.

#### Get More By Using Less

Capitalizing on the ability to produce low-profile material, the Instapak Complete<sup>®</sup> can deliver significant protection while allowing the packager

to reduce cube size and overall shipping volume. By reducing material usage, users can also save on dimensional weight shipping fees and the environmental resources necessary to transport larger volume packages.