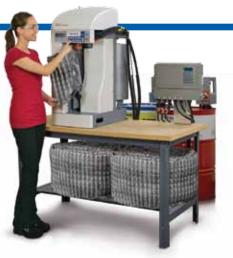

#### **On-Demand Flexible Protection**

The Instapak Complete<sup>®</sup> foam packaging system from Sealed Air creates Continuous Foam Tubes (CFTs) and foam filled bags. The system uses a range of

Instapak<sup>®</sup> high performance packaging foams that provide superior protection with minimal foam usage. A compact design, customizable programming and just-in-time accumulation capability makes the Instapak Complete® system a perfect fit for any size packaging operation.

• User friendly touch

key control panel allows operators to choose from 24 preprogrammed CFT or foam bag combinations